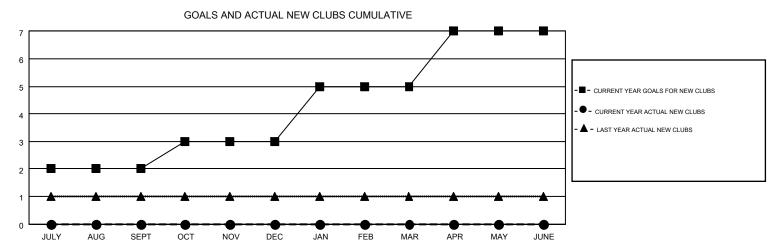

## MONTHLY MEMBERSHIP PROGRESS REPORT

Results as of: 7/31/2016

Multiple District 49

GMT: GARY WONG

**LOCATION**: ALASKA

GMT CA 1

| Clubs         |                  |                   |                  |                  | Members               |                    |                                        |                    |                  |  |
|---------------|------------------|-------------------|------------------|------------------|-----------------------|--------------------|----------------------------------------|--------------------|------------------|--|
|               | RESU             | LTS FOR 2016-2017 |                  |                  | RESULTS FOR 2016-2017 |                    |                                        |                    |                  |  |
| QUARTER       | NEW CLUB<br>GOAL | NEW CLUBS         | DROPPED<br>CLUBS | NET<br>GAIN/LOSS | QUARTER               | NEW MEMBER<br>GOAL | CHARTER AND<br>NEW<br>MEMBERS<br>ADDED | DROPPED<br>MEMBERS | NET<br>GAIN/LOSS |  |
| JULY/AUG/SEPT | 2                | 0                 | 0                | 0                | JULY/AUG/SEPT         | 36                 | 31                                     | 30                 | 1                |  |
| OCT/NOV/DEC   | 1                | 0                 | 0                | 0                | OCT/NOV/DEC           | 27                 | 0                                      | 0                  | 0                |  |
| JAN/FEB/MAR   | 2                | 0                 | 0                | 0                | JAN/FEB/MAR           | 43                 | 0                                      | 0                  | 0                |  |
| APR/MAY/JUNE  | 2                | 0                 | 0                | 0                | APR/MAY/JUNE          | 49                 | 0                                      | 0                  | 0                |  |