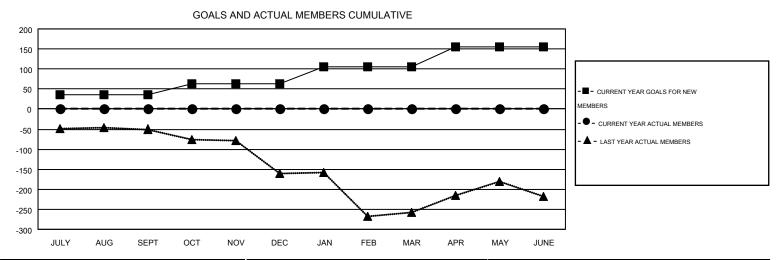

## MONTHLY MEMBERSHIP PROGRESS REPORT

Results as of: 7/31/2016

Multiple District 49

GMT: GARY WONG

**LOCATION**: ALASKA

GMT CA 1

| Clubs         |                  |                   |                  |                  | Members               |                    |                                        |                    |                  |  |
|---------------|------------------|-------------------|------------------|------------------|-----------------------|--------------------|----------------------------------------|--------------------|------------------|--|
|               | RESU             | LTS FOR 2016-2017 |                  |                  | RESULTS FOR 2016-2017 |                    |                                        |                    |                  |  |
| QUARTER       | NEW CLUB<br>GOAL | NEW CLUBS         | DROPPED<br>CLUBS | NET<br>GAIN/LOSS | QUARTER               | NEW MEMBER<br>GOAL | CHARTER AND<br>NEW<br>MEMBERS<br>ADDED | DROPPED<br>MEMBERS | NET<br>GAIN/LOSS |  |
| JULY/AUG/SEPT | 2                | 0                 | 0                | 0                | JULY/AUG/SEPT         | 36                 | 31                                     | 30                 | 1                |  |
| OCT/NOV/DEC   | 1                | 0                 | 0                | 0                | OCT/NOV/DEC           | 27                 | 0                                      | 0                  | 0                |  |
| JAN/FEB/MAR   | 2                | 0                 | 0                | 0                | JAN/FEB/MAR           | 43                 | 0                                      | 0                  | 0                |  |
| APR/MAY/JUNE  | 2                | 0                 | 0                | 0                | APR/MAY/JUNE          | 49                 | 0                                      | 0                  | 0                |  |